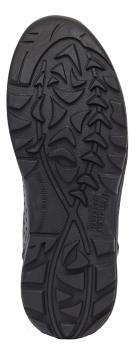

HEIGHT: 9'

UPPER: Smooth, full-grain cattlehide leather & Destination

P mesh

MIDSOLE: Highly cushioned, shock absorbent midsole

OUTSOLE: Exclusive long-wearing RAKKASAN rubber outsole

for enhanced slip resistance and grip & suitable for