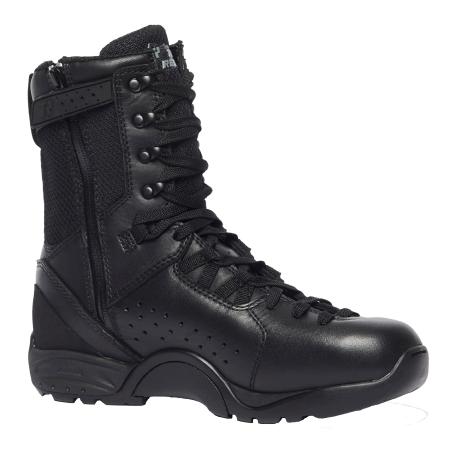

## Hot Weather Tactical Side-Zip Boot Plain Toe, Polishable

Designed to address the infil & exfil operations of a Quick Reaction Force (QRF) team in mind, The QRF Series of boots offer a unique and purposeful option for when movement is essential. With design and performance influences from the outdoor trekking and approach shoe category, the QRF Series integrates an aggressive, lace-to-toe closure system, a medial side rappelling overlay and low profile soling system to enhance performance in multiple environments.

HEIGHT: 9'

UPPER: Smooth, full-grain cattlehide leather & Destination

P mesh

MIDSOLE: Highly cushioned, shock absorbent midsole

OUTSOLE: Exclusive long-wearing RAKKASAN rubber outsole

for enhanced slip resistance and grip & suitable for

multiple environments

INSOLE: OrthoLite® high performance removable insert:

dual density molded insert with high

rebound memory foam and heel cup stabilizer

## SPECIAL FEATURES:

- > Integrated fast rope channel with high friction rubber for controlled descent
- > Unique, approach-shoe lacing system for customized fit
- > YKK waterproof nylon zipper with molded security overlay
- > Enhanced ankle support & stability
- > Spacer-mesh breathable, hydrophilic lining
- > Ultra lightweight